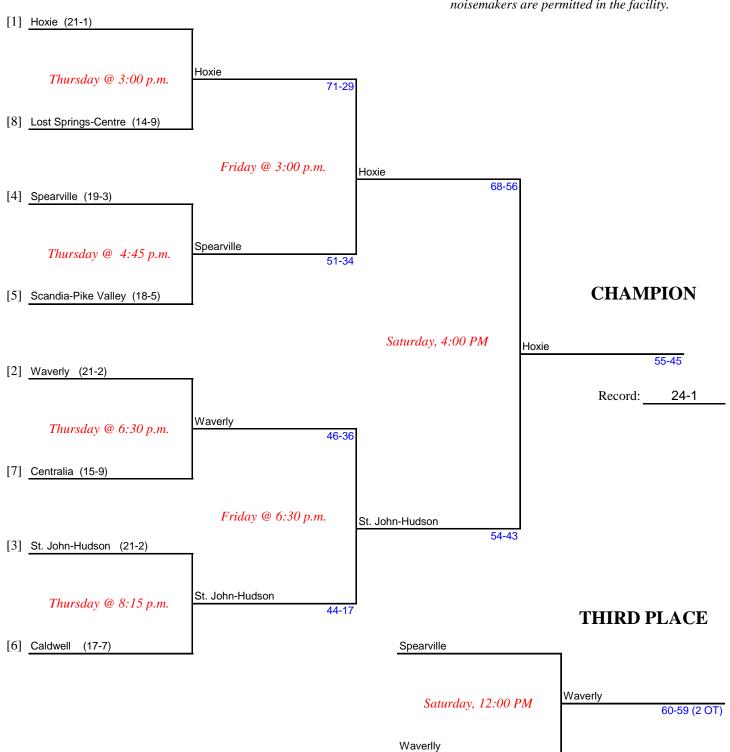

School Activities Association

### OFFICIAL TOURNAMENT BRACKET STATE BASKETBALL TOURNAMENT - MARCH 7-10, 2012



### Topeka Expocentre Manager: Shaun Rice





#### **Bicentennial Center, Salina**



### **BOYS CLASS 4A**

### Bicentennial Center, Salina Manager: Chris Bird



### **BOYS CLASS 3A**

#### Hutchinson Sports Arena Manager: Nathan Delzer



### **GIRLS CLASS 3A**

#### Hutchinson Sports Arena Manager: Nathan Delzer

Gates open one hour before the first game. No artificial



#### **GIRLS CLASS 2A**

#### Manhattan, Bramlage Coliseum

Manager: Karen Hibbard



#### **BOYS CLASS 2A**

#### Manhattan, Bramlage Coliseum

Manager: Karen Hibbard



### **BOYS CLASS 1A-DI**

### White Auditorium - Emporia Manager: Tom McEvoy



### **GIRLS CLASS 1A-DI**

White Auditorium - Emporia



### **BOYS CLASS 1A-DII**

[6] Colony-Crest (15-8)

### Fort Hays State University Manager: Brad Haynes

Fowler

46-41

Gates open one hour before the first game. No artificial noisemakers are permitted in the facility. [1] Hope (20-3) Hope Wednesday @ 6:30 p.m. 43-23 [8] Grain.-Wheatland-Grin. (10-13) Friday @ 8:15 p.m. Otis-Bison 54-47 [4] Tribune-Greeley Co. (18-5) Otis Bison Wednesday @ 8:15 p.m. 63-51 **CHAMPION** [5] Otis-Bison (16-7) Saturday, 6:15 PM Frankfort 62-53 (2 OT) [2] Fowler (19-4) Record: 22-5 Fowler Wednesday @ 3:00 p.m. 67-31 [7] Cunningham (12-11) Friday @ 4:45 p.m. Frankfort 50-39 [3] Frankfort (19-5) Frankfort Wednesday @ 4:45p.m. 74-60 THIRD PLACE

Hope

Fowler

Saturday, 2:00 PM

### **GIRLS CLASS 1A-DII**

### Fort Hays State University Manager: Brad Haynes