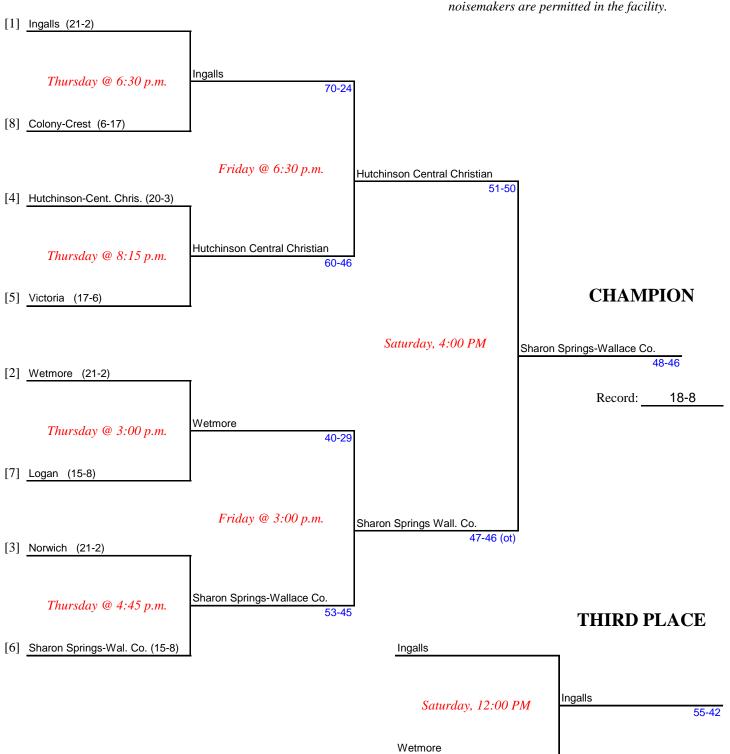

### **GIRLS CLASS 3A**

#### Hutchinson Sports Arena Manager: Nathan Delzer

Gates open one hour before the first game. No artificial