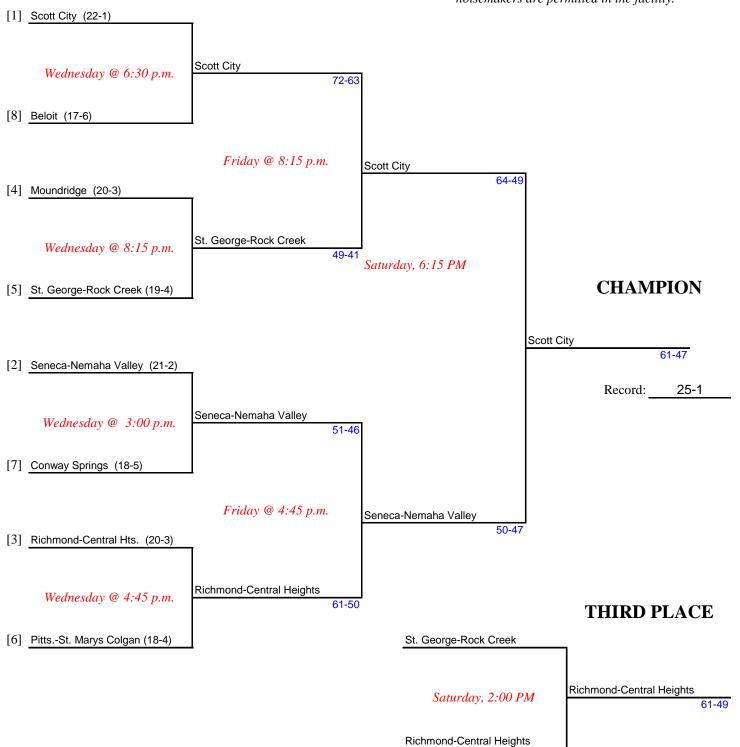

#### Hutchinson Sports Arena Manager: Nathan Delzer

Gates open one hour before the first game. No artificial