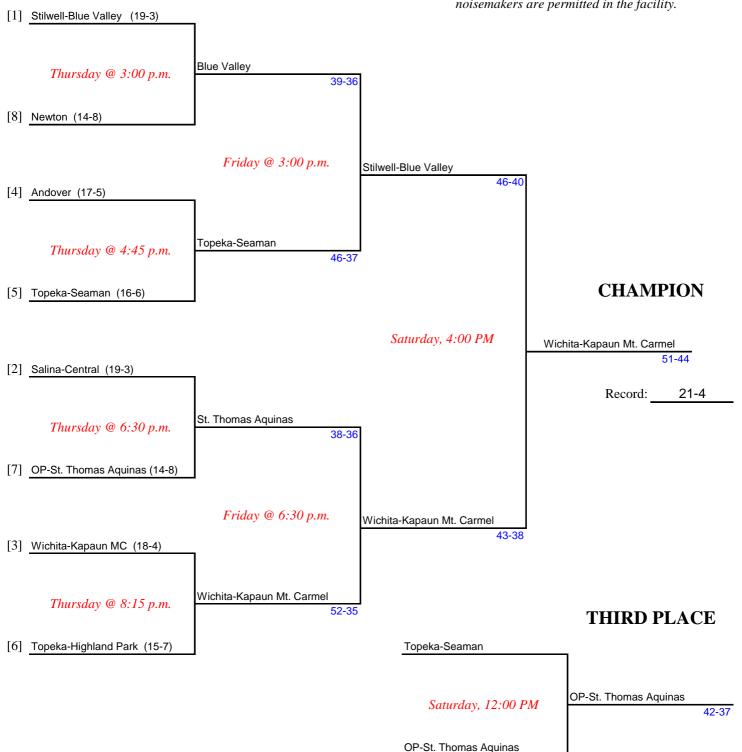

### **GIRLS CLASS 6A**

#### Wichita-WSU-Charles Koch Arena

Manager: Roy Jacobson



#### Wichita-WSU-Charles Koch Arena

### **BOYS CLASS 6A**

Manager: Roy Jacobson





Kansas State High School Activities Association

### OFFICIAL TOURNAMENT BRACKET STATE BASKETBALL TOURNAMENT - MARCH 7-10, 2012



### Topeka Expocentre Manager: Shaun Rice





#### **Bicentennial Center, Salina**



### **BOYS CLASS 4A**

### Bicentennial Center, Salina Manager: Chris Bird



### **BOYS CLASS 3A**

#### Hutchinson Sports Arena Manager: Nathan Delzer



### **GIRLS CLASS 3A**

#### Hutchinson Sports Arena Manager: Nathan Delzer

Gates open one hour before the first game. No artificial



#### **GIRLS CLASS 2A**

#### Manhattan, Bramlage Coliseum

Manager: Karen Hibbard



#### **BOYS CLASS 2A**

#### Manhattan, Bramlage Coliseum

Manager: Karen Hibbard



### **BOYS CLASS 1A-DI**

### White Auditorium - Emporia Manager: Tom McEvoy



### **GIRLS CLASS 1A-DI**

White Auditorium - Emporia



### **BOYS CLASS 1A-DII**

[6] Colony-Crest (15-8)

### Fort Hays State University Manager: Brad Haynes

Fowler

46-41

Gates open one hour before the firs