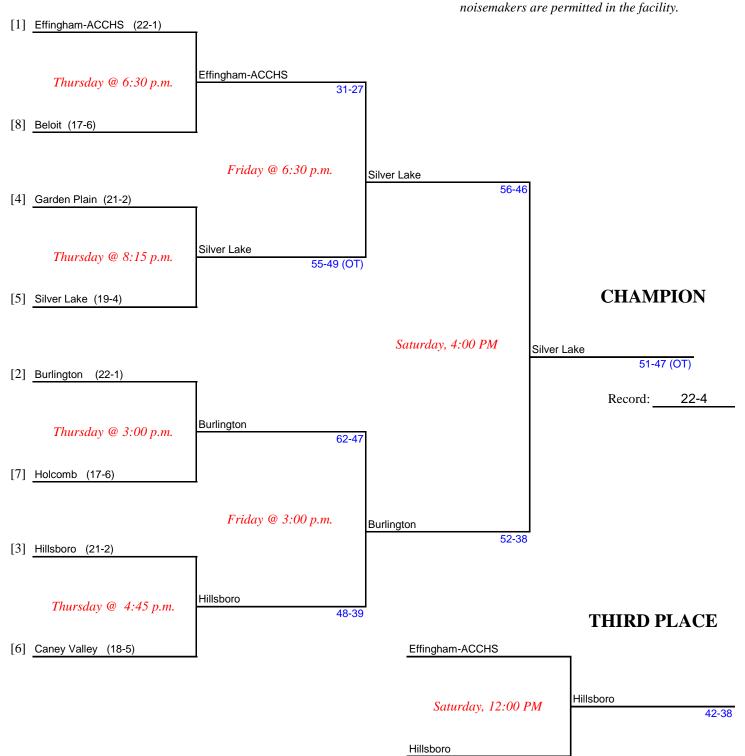

#### Hutchinson Sports Arena Manager: Nathan Delzer

Gates open one hour before the first game. No artificial