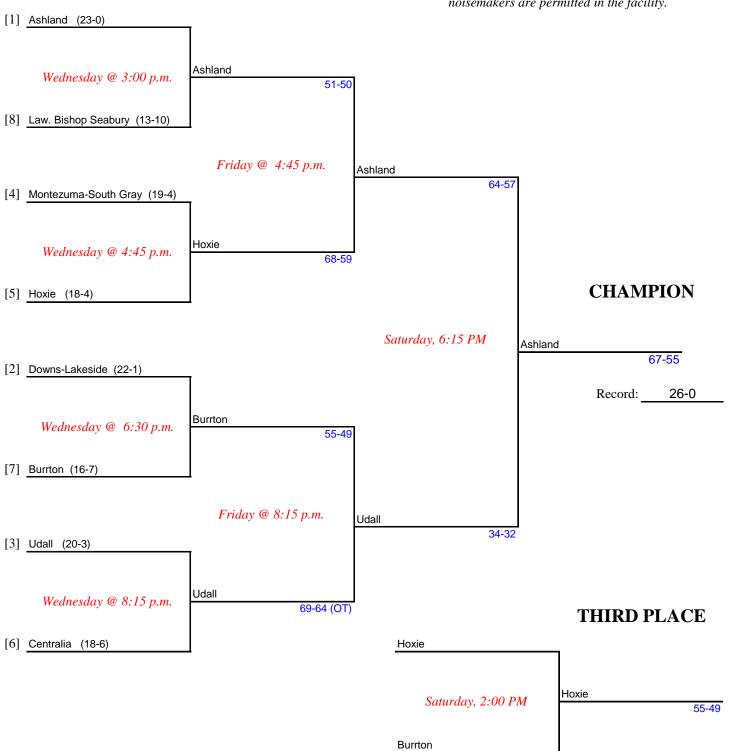

CLASS 6A**

Manager: Roy Jacobson





Kansas State High School Activities Association

### OFFICIAL TOURNAMENT BRACKET STATE BASKETBALL TOURNAMENT - MARCH 7-10, 2012



### Topeka Expocentre Manager: Shaun Rice





#### **Bicentennial Center, Salina**



### **BOYS CLASS 4A**

### Bicentennial Center, Salina Manager: Chris Bird



### **BOYS CLASS 3A**

#### Hutchinson Sports Arena Manager: Nathan Delzer



### **GIRLS CLASS 3A**

#### Hutchinson Sports Arena Manager: Nathan Delzer

Gates open one hour before the first game. No artificial



#### **GIRLS CLASS 2A**

#### Manhattan, Bramlage Coliseum

Manager: Karen Hibbard



#### **BOYS CLASS 2A**

#### Manhattan, Bramlage Coliseum

Manager: Karen Hibbard



### **BOYS CLASS 1A-DI**

### White Auditorium - Emporia Manager: Tom McEvoy



### **GIRLS CLASS 1A-DI**

White Auditorium - Emporia



### **BOYS CLASS 1A-DII**

[6] Colony-Crest (15-8)

### Fort Hays State University Manager: Brad Haynes

Fowler

46-41

Gates open one hour before the first game. No artificial noisemakers are permitted in the facility. [1] Hope (20-3) Hope Wednesday @ 6:30 p.m. 43-23 [8] Grain.-Wheatland-Grin. (10-13) Friday @ 8:15 p.m. Otis-Bison 54-47 [4] Tribune-Greeley Co. (18-5) Otis Bison Wednesday @ 8:15 p.m. 63-51 **CHAMPION** [5] Otis-Bison (16-7) Saturday, 6:15 PM Frankfort 62-53 (2 OT) [2] Fowler (19-4) Record: 22-5 Fowler Wednesday @ 3:00 p.m. 67-31 [7] Cunningham (12-11) Friday @ 4:45 p.m. Frankfort 50-39 [3] Frankfort (19-5) Frankfort Wednesday @ 4:45p.m. 74-60 THIRD PLACE

Hope

Fowler

Saturday, 2:00 PM

### **GIRLS CLASS 1A-DII**