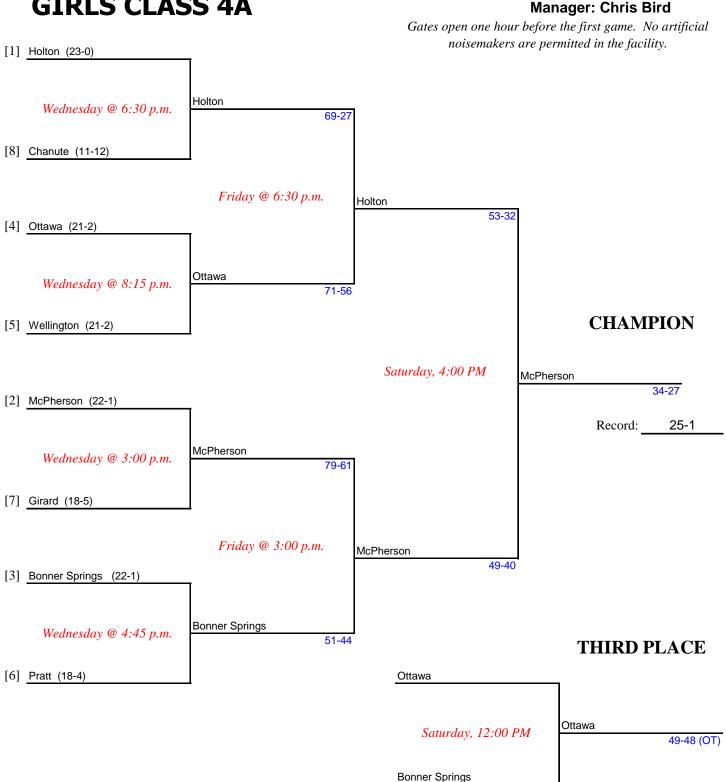

### **GIRLS CLASS 6A**

#### Wichita-WSU-Charles Koch Arena

Manager: Roy Jacobson



#### Wichita-WSU-Charles Koch Arena

### **BOYS CLASS 6A**

Manager: Roy Jacobson





Kansas State High School Activities Association

### OFFICIAL TOURNAMENT BRACKET STATE BASKETBALL TOURNAMENT - MARCH 7-10, 2012



### Topeka Expocentre Manager: Shaun Rice





#### **Bicentennial Center, Salina**



### **BOYS CLASS 4A**

### Bicentennial Center, Salina Manager: Chris Bird



### **BOYS CLASS 3A**

#### Hutchinson Sports Arena Manager: Nathan Delzer



### **GIRLS CLASS 3A**

#### Hutchinson Sports Arena Manager: Nathan Delzer

Gates open one hour before the first game. No artificial



#### **GIRLS CLASS 2A**

#### Manhattan, Bramlage Coliseum

Manager: Karen Hibbard



#### **BOYS CLASS 2A**

#### Manhattan, Bramlage Coliseum

Manager: Karen Hibbard



### **BOYS CLASS 1A-DI**

### White Auditorium - Emporia Manager: Tom McEvoy



### **GIRLS CLASS 1A-DI**

White Auditorium - Emporia



### **BOYS CLASS 1A-DII**

[6] Colony-Crest (15-8)

### Fort Hays State University Manager: Brad Haynes

Fowler

46-41

Gates open one hour before the first game. No artificial noisemakers are perm