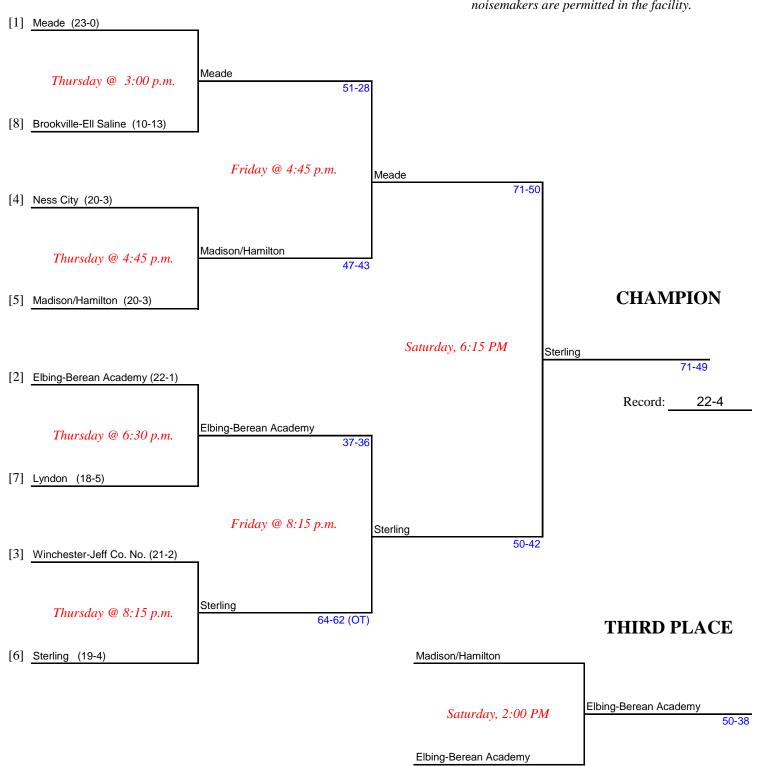

Arena

Manager: Roy Jacobson



#### Wichita-WSU-Charles Koch Arena

### **BOYS CLASS 6A**

Manager: Roy Jacobson





Kansas State High School Activities Association

### OFFICIAL TOURNAMENT BRACKET STATE BASKETBALL TOURNAMENT - MARCH 7-10, 2012



### Topeka Expocentre Manager: Shaun Rice





#### **Bicentennial Center, Salina**



### **BOYS CLASS 4A**

### Bicentennial Center, Salina Manager: Chris Bird



### **BOYS CLASS 3A**

#### Hutchinson Sports Arena Manager: Nathan Delzer



### **GIRLS CLASS 3A**

#### Hutchinson Sports Arena Manager: Nathan Delzer

Gates open one hour before the first game. No artificial



#### **GIRLS CLASS 2A**

#### Manhattan, Bramlage Coliseum

Manager: Karen Hibbard



#### **BOYS CLASS 2A**

#### Manhattan, Bramlage Coliseum

Manager: Karen Hibbard



### **BOYS CLASS 1A-DI**

### White Auditorium - Emporia Manager: Tom McEvoy



### **GIRLS CLASS 1A-DI**

White Auditorium - Emporia



### **BOYS CLASS 1A-DII**

[6] Colony-Crest (15-8)

### Fort Hays State University Manager: Brad Haynes

Fowler

46-41

Gates open one hour before the first game. No artificial noisemakers are permitted in the facility. [1] Hope (20-3) Hope Wednesday @ 6:30 p.m. 43-23 [8] Grain.-Wheatland-Grin. (10-13) Friday @ 8:15 p.m. Otis-Bison 54-47 [4] Tribune-Greeley Co. (18-5) Otis Bison Wednesday @ 8:15 p.m. 63-51 **CHAMPION** [5] Otis-Bison (16-7) Saturday, 6:15 PM Frankfort 62-53 (2 OT) [2] Fowler (19-4) Record: 22-5 Fowler Wednesday @ 3:00 p.m. 67-31 [7] Cunningham (12-11) Friday @ 4:45 p.m. Frankfort 50-39 [3] Frankfort (19-5) Frankfort Wednesday @ 4:45p.m.