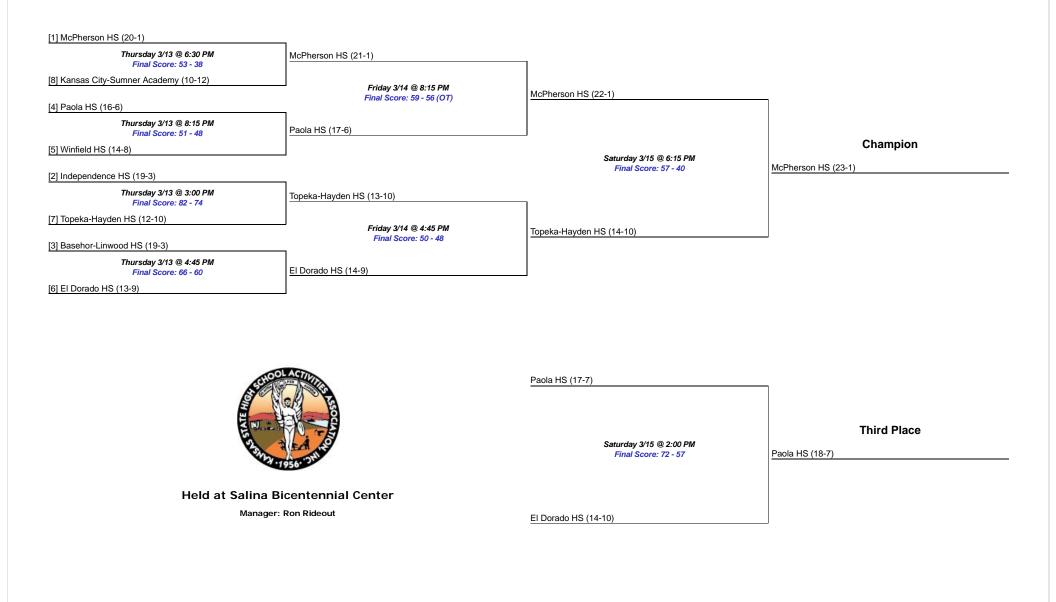

### Boys Class 4A Div I - State Basketball Championship

#### March 12-15, 2014

Gates open one hour before the first game. No artificial noisemakers are permitted in the facility. Ticket prices are \$6.00 (K-12) and \$7.00 for adults. There is a \$1 facility use fee added to all tickets sold at the Bicentennial Center. The KSHSAA does not receive revenue from this addition to the ticket price.

#### Girls Class 4A Div I - State Basketball Championship