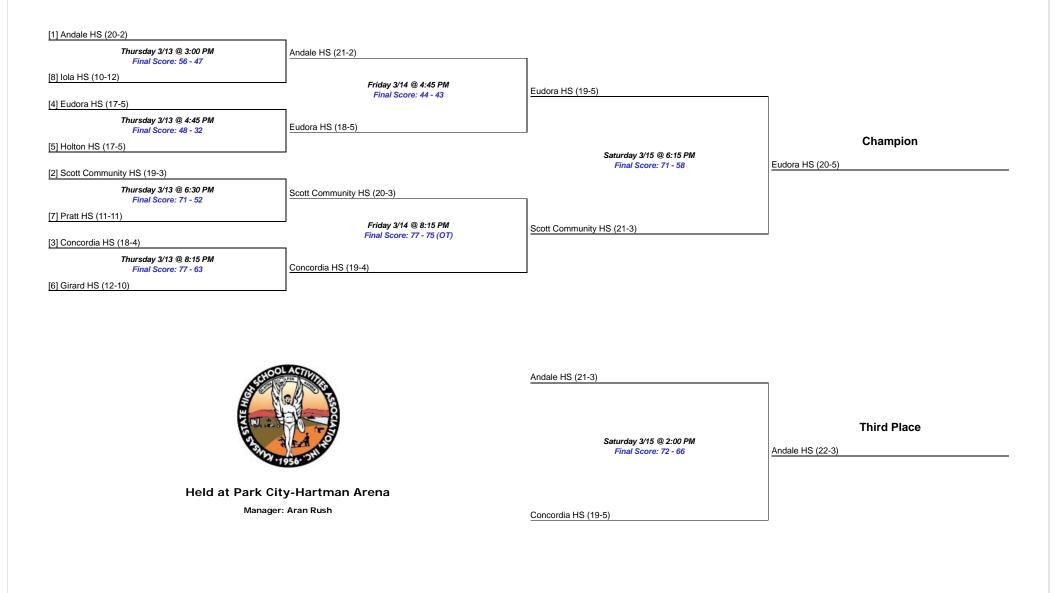

# Boys Class 3A - State Basketball Championship

# March 12-15, 2014

| Wednesday 3/12 @ 6:30 PM<br>Final Score: 61 - 53 | Hesston HS (24-0)                             |                                                                       |                                               |
|--------------------------------------------------|-----------------------------------------------|-----------------------------------------------------------------------|-----------------------------------------------|
| ] Wichita-Collegiate HS (16-7)                   | Friday 3/14 @ 8:15 PM                         | Hesston HS (25-0)                                                     |                                               |
| ] Riverton HS (20-2)                             | Final Score: 58 - 51                          |                                                                       |                                               |
| Wednesday 3/12 @ 8:15 PM<br>Final Score: 58 - 50 | Riverton HS (21-2)                            |                                                                       |                                               |
| ] St. George-Rock Creek HS (20-3)                |                                               | Saturday 3/15 @ 6:15 PM                                               | Champion                                      |
| ] Beloit HS (22-1)                               |                                               | Final Score: 59 - 54                                                  | Hesston HS (26-0)                             |
| Wednesday 3/12 @ 3:00 PM<br>Final Score: 52 - 46 | Beloit HS (23-1)                              |                                                                       |                                               |
| 7] Wellsville HS (20-3)                          |                                               |                                                                       |                                               |
| ] Seneca-Nemaha Valley HS (21-2)                 | Friday 3/14 @ 4:45 PM<br>Final Score: 58 - 54 | Beloit HS (24-1)                                                      |                                               |
| Wednesday 3/12 @ 4:45 PM<br>Final Score: 76 - 66 | Seneca-Nemaha Valley HS (22-2)                |                                                                       |                                               |
|                                                  |                                               |                                                                       |                                               |
|                                                  |                                               |                                                                       |                                               |
|                                                  |                                               | Riverton HS (21-3)                                                    |                                               |
| 6] Holcomb HS (20-3)                             |                                               | Riverton HS (21-3)<br>Saturday 3/15 @ 2:00 PM<br>Final Score: 57 - 51 | Third Place<br>Seneca-Nemaha Valley HS (23-3) |
| s] Holcomb HS (20-3)                             | inson Community College                       | Saturday 3/15 @ 2:00 PM                                               |                                               |