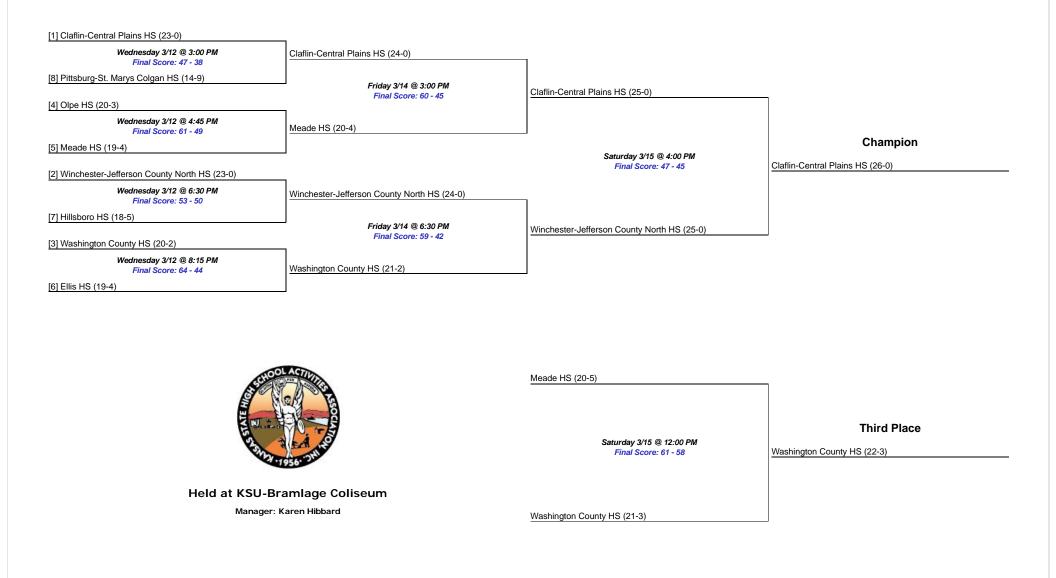

### Girls Class 4A Div II - State Basketball Championship

#### March 12-15, 2014

Gates open one hour before the first game. No artificial noisemakers are permitted in the facility. Ticket prices are \$6.00 (K-12) and \$7.00 for adults. There is a \$2 facility use fee added to each ticket. The KSHSAA does not receive revenue from this addition to the ticket price.