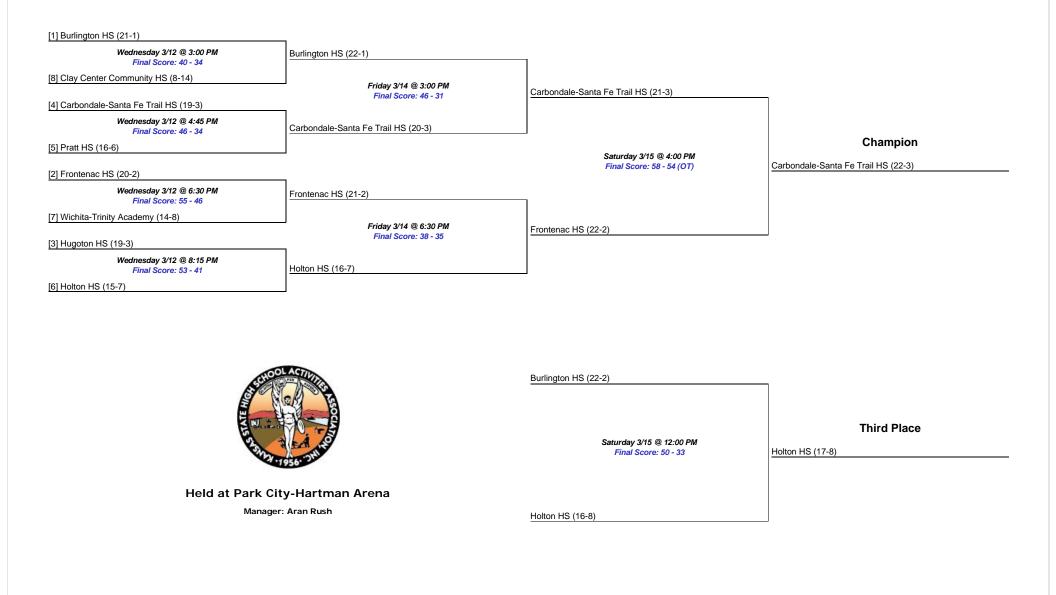

t receive revenue from this addition to the ticket price.



### Boys Class 4A Div II - State Basketball Championship

#### March 12-15, 2014

Gates open one hour before the first game. No artificial noisemakers are permitted in the facility. Ticket prices are \$6.00 (K-12) and \$7.00 for adults. There is a \$2 facility use fee added to each ticket. The KSHSAA does not receive revenue from this addition to the ticket price.



### Girls Class 4A Div II - State Basketball Championship

#### March 12-15, 2014

Gates open one hour before the first game. No artificial noisemakers are permitted in the facility. Ticket prices are \$6.00 (K-12) and \$7.00 for adults. There is a \$2 facility use fee added to each ticket. The KSHSAA does not receive revenue from this addition to the ticket price.



# Boys Class 3A - State Basketball Championship

# March 12-15, 2014

| Wednesday 3/12 @ 6:30 PM<br>Final Score: 61 - 53 | Hesston HS (24-0)                             |                                                                       |                                               |
|--------------------------------------------------|-----------------------------------------------|-----------------------------------------------------------------------|-----------------------------------------------|
| ] Wichita-Collegiate HS (16-7)                   | Friday 3/14 @ 8:15 PM                         | Hesston HS (25-0)                                                     |                                               |
| ] Riverton HS (20-2)                             | Final Score: