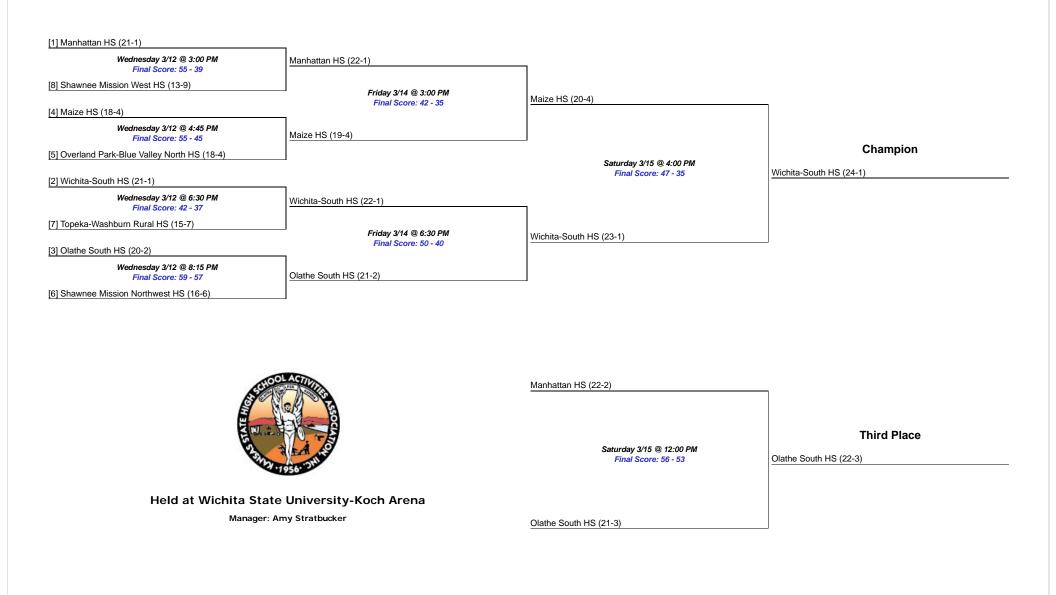

-Blue Valley North HS (19-4)     |                                                 |                                               |
| [6] Overland Park-Blue Valley North HS (18-4)   |                                               |                                                 |                                               |
|                                                 |                                               |                                                 |                                               |



Maize HS (20-4)

Saturday 3/15 @ 2:00 PM Final Score: 65 - 60 Third Place

Wichita-East HS (22-3)

Held at Wichita State University-Koch Arena

Manager: Amy Stratbucker

Wichita-East HS (21-3)

## Girls Class 6A - State Basketball Championship

### March 12-15, 2014



# Boys Class 5A - State Basketball Championship

# March 12-15, 2014

Gates open one hour before the first game. No artificial noisemakers are permitted in the facility. Ticket prices are \$6.00 (K-12) and \$7.00 for adults. There is a \$5.00 per car parking fee at the Expocentre.

| [1] Lansing HS (22-0)<br>Wednesday 3/12 @ 3:00 PM | Lansing HS (23-0)                             |                                                 |                                          |
|---------------------------------------------------|-----------------------------------------------|-------------------------------------------------|------------------------------------------|
| Final Score: 68 - 57                              |                                               |