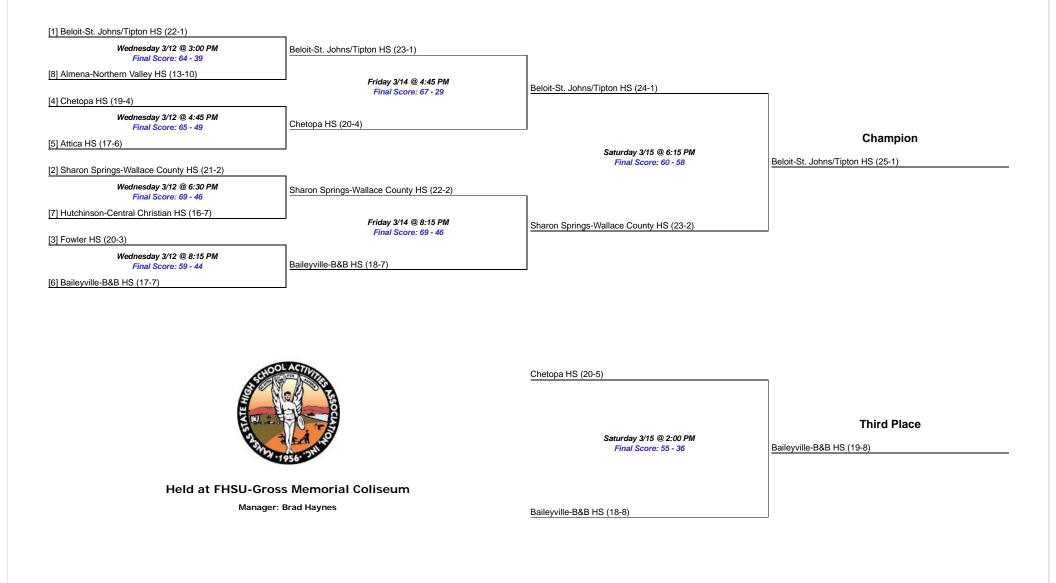

## Girls Class 1A Div II - State Basketball Championship

### March 12-15, 2014

Gates open one hour before the first game. No artificial noisemakers are permitted in the facility. Ticket prices are \$6.00 (K-12) and \$7.00 for adults. There is an additional \$1 parking fee added to each adult ticket. The KSHSAA does not receive revenue from this addition to the ticket price.