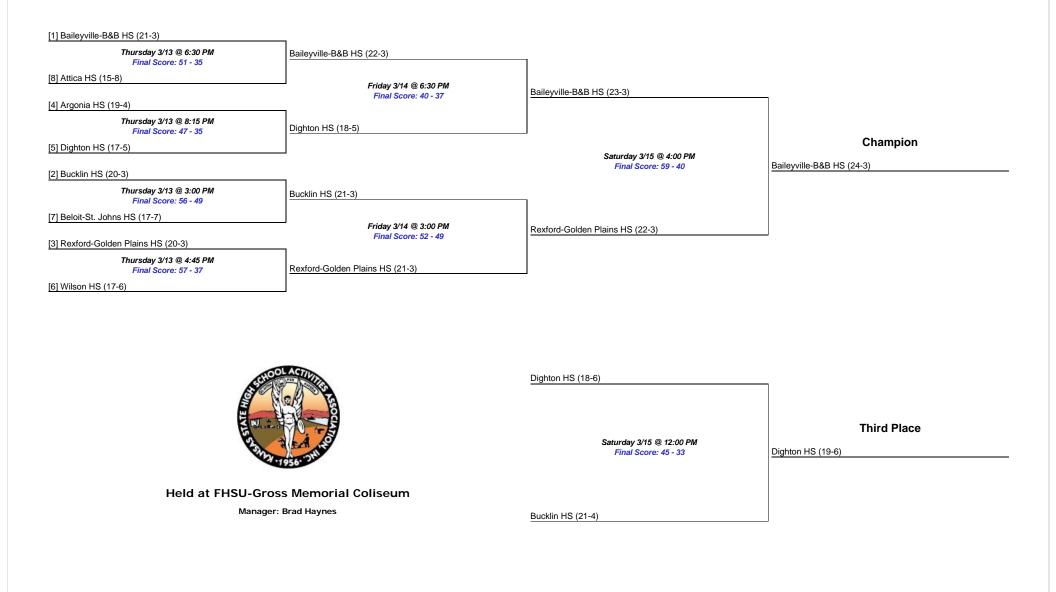

|

### Boys Class 1A Div II - State Basketball Championship

#### March 12-15, 2014

Gates open one hour before the first game. No artificial noisemakers are permitted in the facility. Ticket prices are \$6.00 (K-12) and \$7.00 for adults. There is an additional \$1 parking fee added to each adult ticket. The KSHSAA does not receive revenue from this addition to the ticket price.



## Girls Class 1A Div II - State Basketball Championship

### March 12-15, 2014

Gates open one hour before the first game. No artificial noisemakers are permitted in the facility. Ticket prices are \$6.00 (K-12) and \$7.00 for adults. There is an additional \$1 parking fee added to each adult ticket. The KSHSAA does not receive revenue from this addition to the ticket price.