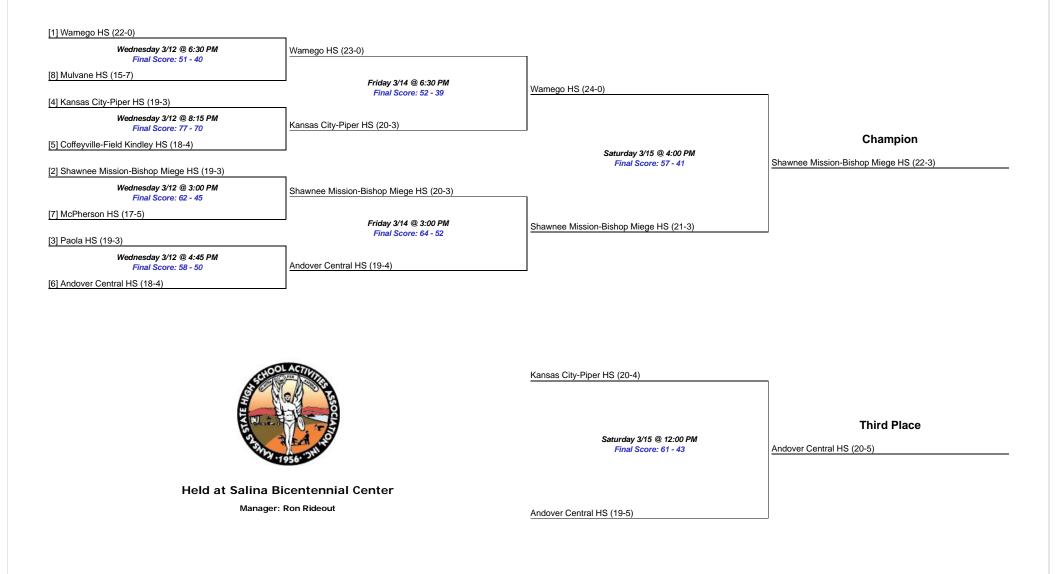

# Boys Class 5A - State Basketball Championship

# March 12-15, 2014

Gates open one hour before the first game. No artificial noisemakers are permitted in the facility. Ticket prices are \$6.00 (K-12) and \$7.00 for adults. There is a \$5.00 per car parking fee at the Expocentre.

| [1] Lansing HS (22-0)<br>Wednesday 3/12 @ 3:00 PM | Lansing HS (23-0)                             |                                                 |                                          |
|---------------------------------------------------|-----------------------------------------------|-------------------------------------------------|------------------------------------------|
| Final Score: 68 - 57                              |                                               |                                                 |                                          |
| [8] Overland Park-St. Thomas Aquinas HS (11-11)   | Friday 3/14 @ 4:45 PM                         |                                                 |                                          |
| [4] Goddard-Eisenhower HS (21-1)                  | Final Score: 72 - 71 (OT)                     | Lansing HS (24-0)                               |                                          |
| Wednesday 3/12 @ 4:45 PM<br>Final Score: 72 - 56  | Wichita-Heights HS (19-4)                     |                                                 |                                          |
| [5] Wichita-Heights HS (18-4)                     |                                               |                                                 | Champion                                 |
|                                                   |                                               | Saturday 3/15 @ 6:15 PM<br>Final Score: 48 - 27 | Lansing HS (25-0)                        |
| 2] Hays HS (22-0)                                 |                                               |                                                 |                                          |
| Wednesday 3/12 @ 6:30 PM<br>Final Score: 48 - 46  | Hays HS (23-0)                                |                                                 |                                          |
| [7] Salina-Central HS (13-9)                      |                                               |                                                 |                                          |
| [3] Topeka-Highland Park HS (21-1)                | Friday 3/14 @ 8:15 PM<br>Final Score: 48 - 40 | Topeka-Highland Park HS (23-1)                  |                                          |
| Wednesday 3/12 @ 8:15 PM<br>Final Score: 73 - 47  | Topeka-Highland Park HS (22-1)                |                                                 |                                          |
| [6] Kansas City-Washington HS (17-5)              |                                               |                                                 |                                          |
| Æ                                                 | COLACTION OF                                  | Wichita-Heights HS (19-5)                       |                                          |
| Held at To                                        | peka-Expocentre                               | Saturday 3/15 @ 2:00 PM<br>Final Score: 51 - 49 | Third Place<br>Wichita-Heights HS (20-5) |
|                                                   | ger: Shaun Rice                               |                                                 |                                          |
| Waria                                             | go                                            | Hays HS (23-1)                                  |                                          |
|                                                   |                                               |                                                 |                                          |