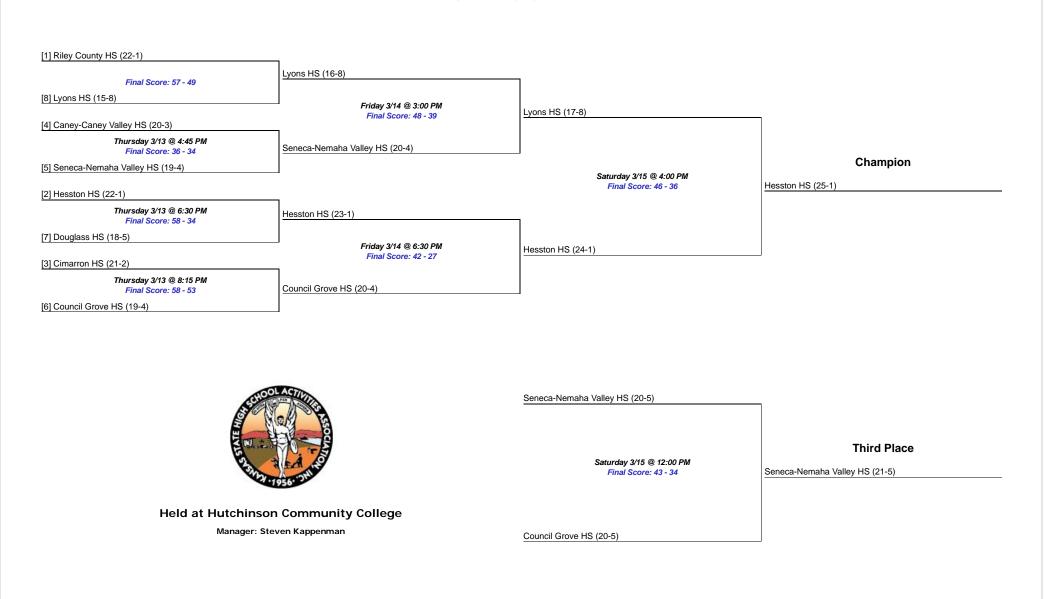

### Girls Class 2A - State Basketball Championship

#### March 12-15, 2014

Gates open one hour before the first game. No artificial noisemakers are permitted in the facility. Ticket prices are \$6.00 (K-12) and \$7.00 for adults. There is a \$1 facility use fee added to each ticket. The KSHSAA does not revenue from this addition to the ticket price.