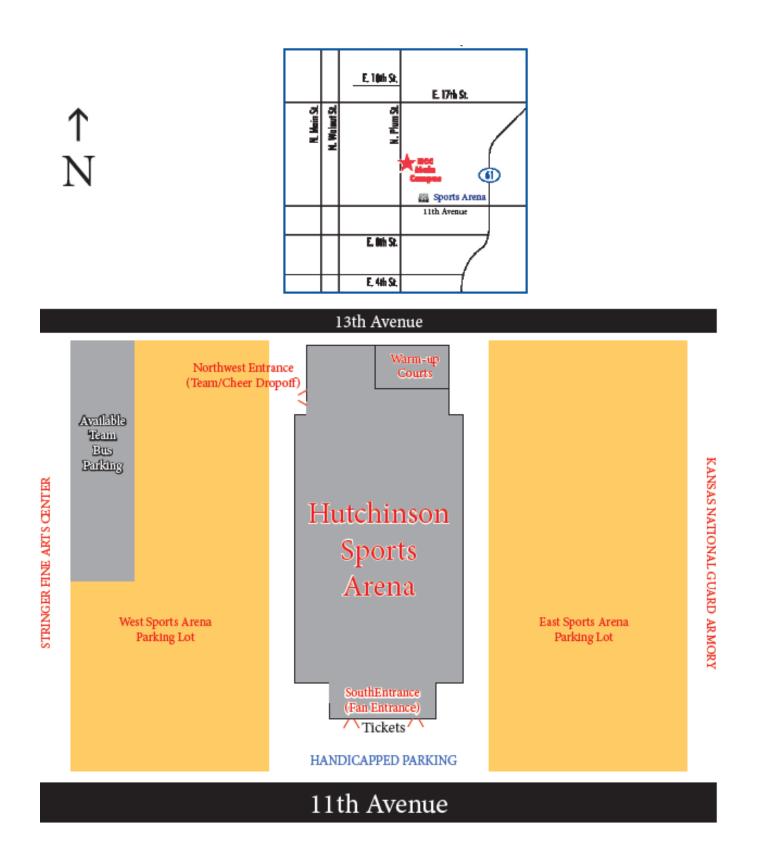

## **BOX OFFICE TICKET**

Ticket office open 1 hour prior to the first matches each day.

Fans will enter through the south entrance of the Sports Arena. Once your ticket is purchased, you can go right or left to enter the Arena. Once in the main lobby, proceed to the main arena by use of the stairs or elevators to the third level of the Sports Arena or through the hallways and around to the ramps that go to the top level. There will be no admittance at the east or west doors. Fans who leave the Sports Arena during a session will require a stamp to re-enter during that session or you will have to purchase a new ticket.

# PARKING

Parking at the arena is free.

## **ENTRANCES**

The Sports Arena will open for fans at 7:30 am on Friday, November 1, and 8 am of Saturday, November 2.

Once your ticket is purchased, you can go right or left to enter the Arena. Once in the main lobby, proceed to the main arena by use of the stairs or elevators to the third level of the Sports Arena or through the hallways and around to the ramps that go to the top level. There will be no admittance at the east or west doors. Fans who leave the Sports Arena during a session will require a stamp to re-enter during that session or you will have to purchase a new ticket.