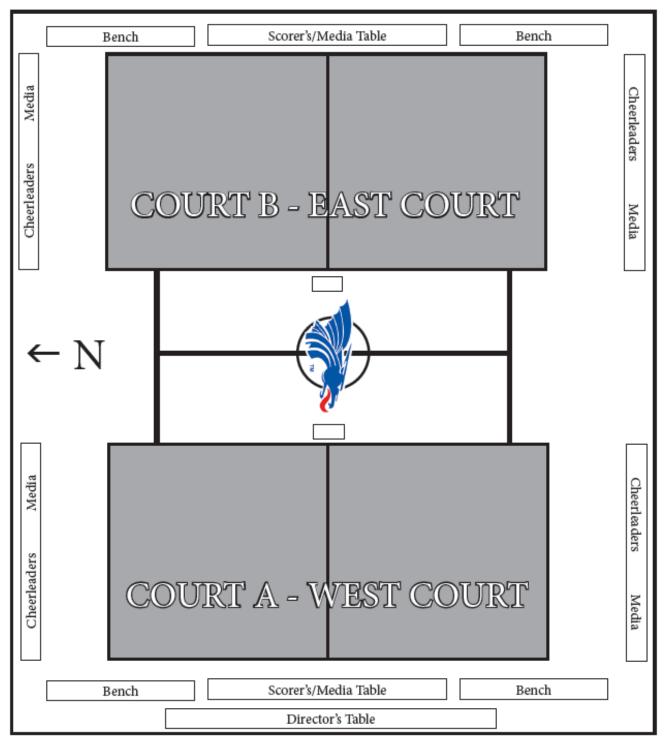

Arena throughout the tournament. Facility regulations prohibit any spectator from bringing food and/or beverage into the building.

## **OTHER INFORMATION**

- No helium filled balloons or confetti of any type is permitted in the facility
- No artificial noisemakers are allowed in the facility.
- Signs may not be taped to the railings. Use string or zip ties to attach signs
- No spirit props, balls, t-shirts or any other item may be thrown out to the crowd by spirit groups.
- All fans are to abide by Rule 52 and display good Sportsmanship.
- Fans must stay off the court after the conclusion of all games.
- Updated results are available by going to kshsaa.org and clicking on the state tournament site, look for the icon-updated state brackets.



## MAIN LEVEL OF SPORTS ARENA PLAYING AREA