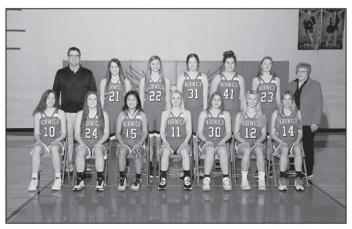

| Cunningham<br>Name | Number | Grade | Mascot: Wildcats<br>Ht. |
|--------------------|--------|-------|-------------------------|
| Taylor Schultz     | 1      | 9     | 5'3"                    |
| Alayna McGuire     | 2      | 12    | 5'6"                    |
| Madie McGuire      | 3      | 11    | 5'11"                   |
| Maranda Lohrke     | 4      | 9     | 5'7"                    |
| Maddi Panek        | 10     | 12    | 5'10"                   |
| Abby Hansen        | 110    | 12    | 5'8"                    |
| Morgan Meyers      | 12     | 12    | 5'7"                    |
| Mackenzie Wright   | 13     | 12    | 5'10"                   |
| Mattie Jump        | 14     | 9     | 5'4"                    |
| Hannah Ellis       | 15     | 10    | 5'7"                    |
| Reese McGuire      | 20     | 10    | 5'6"                    |