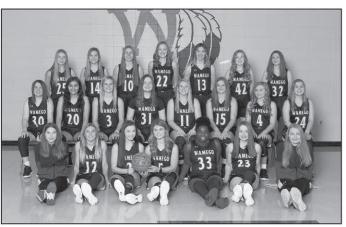

| Central Plains        |         | Ma         | ascot: Oilers  |
|-----------------------|---------|------------|----------------|
| Name                  | Number  | Grade      | Ht.            |
| Mollie Steiner        | 2       | 9          | Ht. 5'5"       |
| Brynna Hammeke        | 3       | 10         | 5'7"           |
| Kassidy Nixon         | 5       | 11         | 5'8"           |
| Addyson Ogle          | 10      | 9          | 5'6"           |
| Lauren Oeser          | 011     | 9          | 5'8"           |
| Lexi Oeser            | 13//    | 12         | 5'7"           |
| Monica Short          | 14      | 12         | 5'4"           |
| Kyla Metro            | 15      | 10         | 5'3"           |
| Callie Zink           | 21 /    | 12         | 5'2"           |
| Jennah Jeffrey        | 23      | 12         | 5'8"           |
| Melissa Donecker      | 24 / 04 | 9          | 5'9"           |
| Kashlin Beck          | 33      | 9          | 5'7"           |
| Superintendent: Gre   | g Clark | Principal: | Гоby Holmes    |
| Coach: Pat Stiles     |         |            | or: Pat Stiles |
| Asst. Coaches: Jim R  | yan     | League: Co | entral Prairie |
| Colors: Black, Silver |         | 0          |                |

Superintendent: Robert Reed Coach: Eric Meyers Asst. Coaches: Bob Stackhouse Colors: Red, White & Black Principal: Cody Dunlap Ath. Director: Bart Ricke League: Heart of the Plains