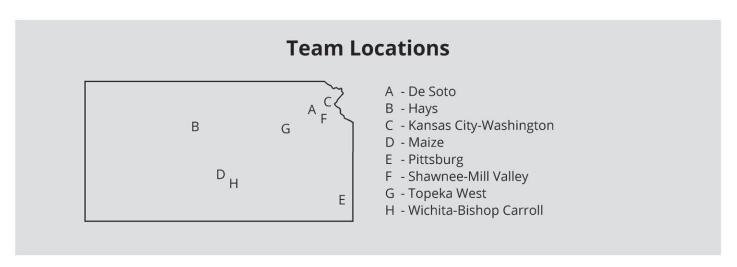

#### **Boys Class 1A DII State Tournament Bracket**

#### **Great Bend-Barton Community College**

State Quarterfinals - Tuesday, March 9 at 6 p.m.

| South Haven (15-6)                   | VS. | Rozel-Pawnee Heights (13-9)     |
|--------------------------------------|-----|---------------------------------|
| Grainfield-Wheatland/Grinnell (15-6) | VS. | Almena-Northern Valley (13-9)   |
| Hanover (21-1)                       | VS. | Beloit-St. John's/Tipton (12-7) |
| McPherson-Elyria Christian (14-9)    | VS. | Waverly (12-9)                  |

# Team Locations A - Almena-Northern Valley B - Beloit-St. John's/Tipton C - Grainfield-Wheatland/Grinnell D - Hanover E - McPherson-Elyria Christian F - Rozel-Pawnee Heights G - South Haven H - Waverly