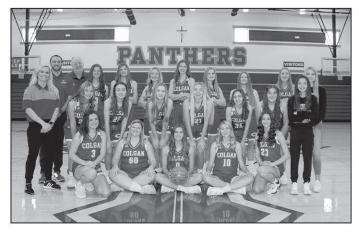

Superintendent: Craig Bagshaw Coach: Doug Tuck Asst. Coaches: Calea Augustin Colors: Maroon & Gold Principal: Lee Odell Ath. Director: Keaton McCracken League: Three Rivers

| Wetmore           |        | Masco | ot: Cardinals |
|-------------------|--------|-------|---------------|
| Name              | Number | Grade | Ht.           |
| Abbigail Shumaker | 1      | 12    | 5'8"          |
| Rylie Nichols     | 2      | A 9   | 5'2"          |
| Kenzie Strathman  | 4      | 11    | 5'11"         |
| Reagan Osterhaus  | 10     | 12    | 6'2"          |
| Alyssa Bloom      | 12     | 12    | 5'7"          |
| Kaitlyn Claycamp  | 14     | 10    | 5'10"         |
| Makayla Mock      | 22     | 11    | 5'7           |

Superintendent: Todd Evans Coach: Adam Maas Asst. Coaches: Harlan Suther Colors: Red & White Principal: Rick Schnacker Ath. Director: Staci Claycamp League: Twin Valley