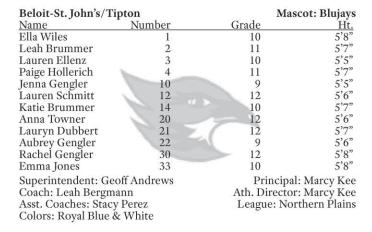

Superintendent: Ken Tharman
Coach: Kevin Sides
Asst. Coaches: G. Brands, B. Sammons
Colors: Green & White

Principal: Ken Tharman
Ath. Director: Ken Tharman
League: Western Kansas Liberty

| Beloit-St. John's     |        |       | Mascot: Blujays |
|-----------------------|--------|-------|-----------------|
| Name                  | Number | Grade | Ht.             |
| Philip "Ben" Thompson | n 1    | 11    | 5'6"            |
| Aaron Hake            | 2      | 12    | 5'9"            |
| Jaret Eitzmann        | 5      | 11    | 6'0"            |
| Joshua Towner         | 10     | 10    | 5'11"           |
| Brayden Perez         | 11     | 12    | 5'9"            |
| Luke Bates            | 13     | 10    | 6'0"            |
| Cabyn Winkel          | 14     | 11    | 6'1"            |
| Blake Perez           | 21     | 12    | 5'9"            |
| Nicholas Greenwood    | 23     | 10    | 6'0"            |
| Daniel Eilert         | 24     | 9     | 6'0"            |
| Cooper Jermark        | 32     | 10    | 5'10"           |
| Dalton Schmitt        | 55     | 12    | 6'7"            |

Superintendent: Geoff Andrews
Coach: Lance Bergmann
Asst. Coach: Lance Hulse
Colors: Royal Blue & White

Principal: Marcy Kee
Ath. Director: Marcy Kee
League: Northern Plains

| Grainfield-Wheatland/Grinnell |        | Mascot: Th | underhawks |
|-------------------------------|--------|------------|------------|
| Name                          | Number | Grade      | Ht.        |
| Nathan Vollbracht             | 1      | 10         | 5'9"       |
| Hunter Stroup                 | 2      | 9          | 5'9"       |
| Treven Humphries              | 3      | 10         | 5'9"       |
| Trevor Zarybnicky             | 4      | 12         | 6'3"       |
| Jordan Perez Jimenez          | 10     | 9          | 5'6"       |
| Ryan Heier                    | -11    | 11         | 5'8"       |
| Isaac Mendez                  | 13     | - 11       | 5'10"      |
| Trey Vincent                  | 15     | 11         | 6'0"       |
| Deagon Herl                   | 22     | 9          | 5'6"       |
| Tyrell Chapin                 | 23     | 909s II    | 5'11"      |
| Jett Vincent                  | 24     | 10         | 6'1        |