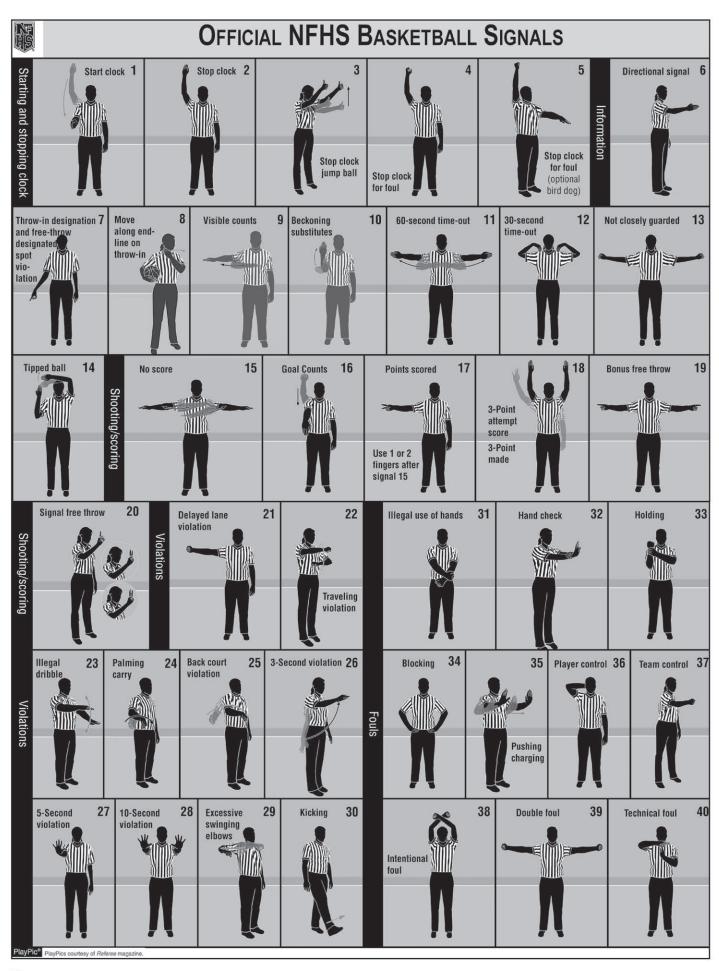

Stucky, Cody

#### 2A Kansas State University-Bramlage Coliseum

#### **Thursday & Friday**

Buche, Adam Ebert, George Johnson, Matt Long, Nicholas McDorman, Danny Thorson, Blake

#### **Saturday**

Cox, Gene Freeman, Jeff Galley, Matthew Higgins, Jerry Johnson, J.D. Savoy, Terry

#### 6A Wichita State University-Koch Arena

#### **Thursday & Friday**

Becker, Jon Evans, Tony Kennedy, Donald Moritz, Steve Schmidt, Ben Temaat, Phillip

#### **Saturday**

Boothe, Ben Cannizzaro, Peter Goodheart, Scott Kinley, Keith Meier, William Zande, Tim

#### 3A Hutchinson Sports Arena

#### **Thursday & Friday**

Annis, Curt Downing, Victor Rutti, Jared Tetuan, Isaiah Weaver, Dylan Wondra, John

#### **Saturday**

Henderson, Gerald Krier, Scott Lohse, Kurt McConaghy, Alex Richter, David Rohr, Chris





#### **KSHSAA Basketball Tournament History**

The first state basketball tournament under the direction of the KSHSAA was held at Emporia State Teachers College in 1912 and was won by the Reno County High School team at Nickerson.

All teams competed in one class until 1925 when all schools with enrollments of 200 or less were placed in a new division, Class B. The first Class B tournament was held at Salina and was won by Haven High School. In 1929 and 1930 no Class B tournaments were held. The Class B teams played in the same tournaments with the Class A teams following the first round district meets. In 1931, the two-tournaments plan was re-established.

In 1941, a new division was added and the schools were divided into three classes, AA, A and B. Schools with enrollments of more th