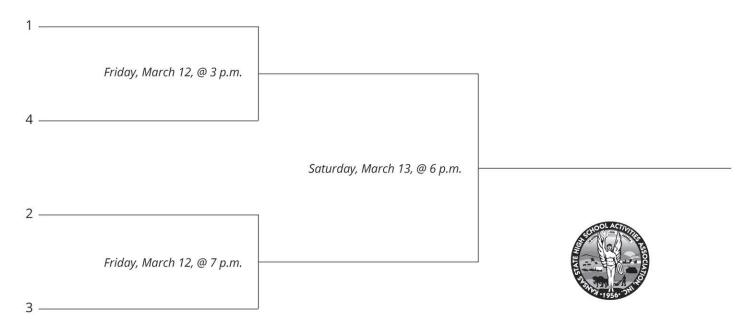

#### **Boys Class 1A DII State Tournament Bracket**

#### **Great Bend-Barton Community College**

State Quarterfinals - Tuesday, March 9 at 6 p.m.

| South Haven (15-6)                   | VS. | Rozel-Pawnee Heights (13-9)     |
|--------------------------------------|-----|---------------------------------|
| Grainfield-Wheatland/Grinnell (15-6) | VS. | Almena-Northern Valley (13-9)   |
| Hanover (21-1)                       | VS. | Beloit-St. John's/Tipton (12-7) |
| McPherson-Elyria Christian (14-9)    | VS. | Waverly (12-9)                  |

Winners will be seeded and advance to state tournament semifinals.

#### State Semifinals - Friday, March 12