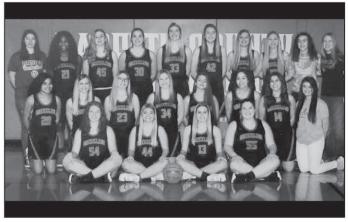

| 5'8"          |
| Kyndall Clevenger    | 22        | 12              | 5'9"          |
| Parker Stevens       | 23        | 12              | 5'7"          |
| Sydnee Cotham        | 25        | 11              | 5'7"          |
| Brooke Berlin        | 30        | 11              | 6'2"          |
| Allison Clevenger    | 32        | 9               | 5'10"         |
| Elizabeth Tjaden     | 33        | 9               | 5'9"          |
| Taylee Hatton        | 35        | 11              | 5'11"         |
| Laurel Streit        | 42        | 11              | 6'0"          |
| Superintendent: Chr  | is Cooper | Principal       | : Bob Mellen  |
| Coach: Casey Carlso  |           | Ath. Director:  |               |
| Asst. Coachés: Jason |           | Vard League: AV | CTL III & IV  |









# **Girls Class 4A**









| Louisburg          |        |       | Mascot: Wildcats |
|--------------------|--------|-------|------------------|
| Name               | Number | Grade | Ht.              |
| Emma Lohse         | 1      | 10    | 5'4"             |
| Brianne Kuhlman    | 2      | 10    | 5'7"             |
| Adyson Ross        | 3      | 10    | 5'8"             |
| Delaney Wright     | 4      | 11    | 5'7"             |
| Sierra Hahn        | 10     | 11    | 5'6"<br>5'5"     |
| Brooklyn Diederich | 11     | 12    | 5'5"             |
| Alyse Moore        | 12     | 12    | 5'10"            |
| Madilyn Melton     | 20     | 12    | 5'11"            |
| Jordan Mynsted     | 21     | 11    | 5'11"            |
| Megan Foote        | 22     | 12    | 5'8"