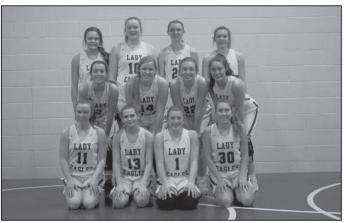

Superintendent: Rob Schiltz Coach: Parker Christensen Asst. Coaches: Steve Shaw Colors: Red, White & Black Principal: Rob Schiltz Ath. Director: Travis Smith League: Western Kansas Liberty

| St. Paul                 |        |       | Mascot: Indians |
|--------------------------|--------|-------|-----------------|
| Name                     | Number | Grade | Ht.             |
| Kenna Doherty            | 10     | 10    | 5'7"            |
| Elise Doherty            | 15     | 11    | 5'11"           |
| Maggie Winter            | 20     | 10    | 5'7"            |
| Sophia Albertini         | 21     | 10    | 5'7"            |
| Josey Harris             | 22     | 10    | 5'9"            |
| Chloe Seme               | 23     | 10    | 5'9"            |
| Gennie Vitt              | 24     | 10    | 5'5"            |
| Claire Bradshaw          | 25     | 11    | 5'10"           |
| <b>Emerald Struthers</b> | 30     | 11    | 5'8"            |
| Ava Chambers             | 32     | 10    | 5'10"           |