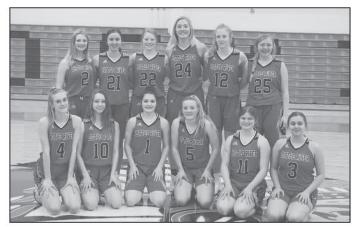

| Cunningham<br>Name | Number | Grade | Mascot: Wildcats<br>Ht. |
|--------------------|--------|-------|-------------------------|
| Taylor Schultz     | 1      | 9     | 5'3"                    |
| Alayna McGuire     | 2      | 12    | 5'6"                    |
| Madie McGuire      | 3      | 11    | 5'11"                   |
| Maranda Lohrke     | 4      | 9     | 5'7"                    |
| Maddi Panek        | 10     | 12    | 5'10"                   |
| Abby Hansen        | 110    | 12    | 5'8"                    |
| Morgan Meyers      | 12     | 12    | 5'7"                    |
| Mackenzie Wright   | 13     | 12    | 5'10"                   |
| Mattie Jump        | 14     | 9     | 5'4"                    |
| Hannah Ellis       | 15     | 10    | 5'7"                    |
| Reese McGuire      | 20     | 10    | 5'6"                    |