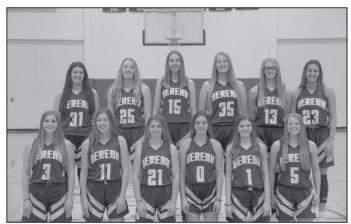

#### **Girls Class 1A DII**

| Ashland           |        | Mas   | cot: Bluejays |
|-------------------|--------|-------|---------------|
| Name              | Number | Grade | Ht.           |
| Chylynn Gibson    | 3      | 12    | 5'5"          |
| McKenzie Walker   | 4      | 10    | 5'5"          |
| Victoria Milburn  | 5      | 11    | 5'10"         |
| Janet Meza-Zavala | 10     | 10    | 5'3"          |
| Emily Berryman    | 11.    | 12    | 5'5"          |
| Raylee Johnson    | 14     | 11    | 5'3"          |
| Kinley Kay        | <15    | 9     | 5'5"          |
| Lily McPhail      | 20     | 9     | 5'8"          |
| Addison Luckie    | 22     | 9     | 5'4"          |
| McKenzie Cramer   | 23     | 12    | 5'6"          |
| Madisyn Rushing   | 32     | 10    | 5'2"          |

Superintendent: Jamie Wetig Coach: Kit Walker Ath. Director: Jason Endicott Asst. Coaches: Karrie Kay Colors: Blue & Gold Principal: Paula Rice Ath. Director: Jason Endicott League: SPAA-Iroquois Activity Assoc.