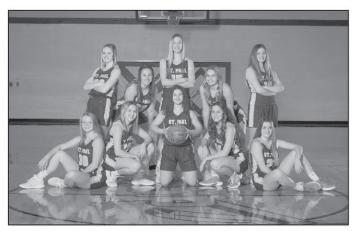

#### State Quarterfinals - Monday, March 8 at 6 p.m.

| Cunningham (21-2)               | VS. | Ashland (14-7)  |
|---------------------------------|-----|-----------------|
| Rexford-Golden Plains (23-0)    | VS. | Dighton (15-9)  |
| Beloit-St. John's/Tipton (18-1) | VS. | Wetmore (17-7)  |
| Central Plains (20-3)           | VS. | St. Paul (15-3) |

Superintendent: Craig Bagshaw Coach: Doug Tuck Asst. Coaches: Calea Augustin Colors: Maroon & Gold Principal: Lee Odell Ath. Director: Keaton McCracken League: Three Rivers

| Wetmore           |        | Masco | ot: Cardinals |
|-------------------|--------|-------|---------------|
| Name              | Number | Grade | Ht.           |
| Abbigail Shumaker | 1      | 12    | 5'8"          |
| Rylie Nichols     | 2      | A 9   | 5'2"          |
| Kenzie Strathman  | 4      | 11    | 5'11"         |
| Reagan Osterhaus  | 10     | 12    | 6'2"          |
| Alyssa Bloom      | 12     | 12    | 5'7"          |
| Kaitlyn Claycamp  | 14     | 10    | 5'10"         |
| Makayla Mock      | 22     | 11    | 5'7           |