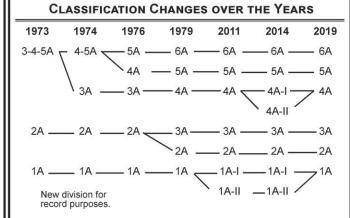

#### What are Classifications?

Each September the KSHSAA collects student enrollment data from member high schools for grades 9-12. The total enrollment count of each school is listed in descending order of all member high schools. The largest 36 schools are classified as 6A, the next 36 are 5A, the next 36 are 4A, the next 64 become 3A, the next 64 are 2A and the remaining schools are classified as 1A. The 1A schools compete in two division (Division I, larger schools and Division II, smaller schools) during the postseason for volleyball, basketball and scholars bowl. New enrollment counts are obtained each year and schools are reclassified accordingly on an annual basis. Football is an exception as this sport is classified on a two year cycle based on enrollment counts of grades 9-11. The football classifications are also structured differently than the general classifications.