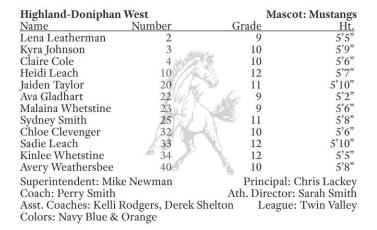

-------|-------------|------------|
| Name                    | Number | Grade       | Ht.        |
| Abby Robles             | 1      | 12          | 5'6"       |
| Emily Hardy             | 2      | 9           | 5'4"       |
| McKenzie Jellison       | /3     | 10          | 5'8"       |
| Kodie Herd              | (/4/~  | 10          | 5'11"      |
| Hadley Lohrding         | 10     | 1065 11     | 5'8"       |
| Kirstin Hackney         | 0 12   | TI 11       | 5'6"       |
| Sierra Jellison         | 20     | ~           | 5'6"       |
| Gentry Girk             | 32     | 2008, 4 211 | 5'11"      |

Superintendent: Ty Theurer Principal: Bud Valerius Coach: Tim Rietzke Ath. Director: Tim Erickson Asst. Coaches: Cindy Snyder League: SPAA-Iroquois Activity Assoc. Colors: Green & Black



| Jetmore-Hodgeman County                  |                  | Mascot: Longhorns           |                     |
|------------------------------------------|------------------|-----------------------------|---------------------|
| Name                                     | Number           | Grade                       | Ht.                 |
| Kaylee James                             | 1                | 11                          | 5'6"                |
| Jaiden Borger                            | 2                | 12                          | Ht.<br>5'6"<br>5'6" |
| Colette Pelton                           | 3                | 12                          | 5'7"                |
| Casey Schaffer                           | 4                | 9                           | 5'5"