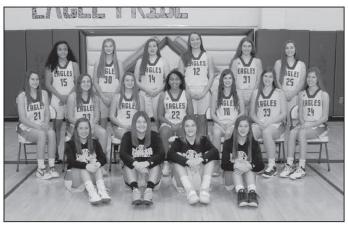

Superintendent: Allen Siemens Principal: Rhonda Stucky Coach: Zach Goodrich Ath. Director: Zach Goodrich Asst. Coaches: Cameron Rust , Tim Willis League: Wheat State Colors: Navy & White

| Rozel-Pawnee Heights |        |       | <b>Mascot: Tigers</b> |
|----------------------|--------|-------|-----------------------|
| Name                 | Number | Grade | Ht.                   |
| Leighton Munk        | 1      | 9     | 5'5"                  |
| Braden Colglazier    | 2      | 11    | 6'1"                  |
| Cole Ewy             | 4      | 9     | 5'6"                  |
| Adam Hands           | 5      | 11    | 6'2"                  |
| Russel Baier         | 10     | 11    | 5'9"                  |
| Felipe Cordero Jr.   | 11     | 12    | 5'8"                  |
| Davin Hamby          | 12     | 9     | 5'7"                  |
| Alec Carlson         | 15     | 10    | 6'1"                  |
| Dakota Ryan          | 30     | 10    | 6'0"                  |