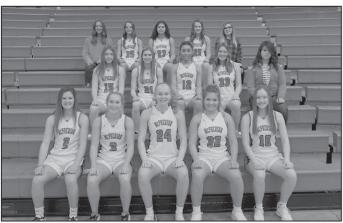

#### **Girls Class 1A DII**

| Ashland           |        | Mas   | cot: Bluejays |
|-------------------|--------|-------|---------------|
| Name              | Number | Grade | Ht.           |
| Chylynn Gibson    | 3      | 12    | 5'5"          |
| McKenzie Walker   | 4      | 10    | 5'5"          |
| Victoria Milburn  | 5      | 11    | 5'10"         |
| Janet Meza-Zavala | 10     | 10    | 5'3"          |
| Emily Berryman    | 11.    | 12    | 5'5"          |
| Raylee Johnson    | 14     | 11    | 5'3"          |
| Kinley Kay        | <15    | 9     | 5'5"          |
| Lily McPhail      | 20     | 9     | 5'8"          |
| Addison Luckie    | 22     | 9     | 5'4"          |
| McKenzie Cramer   | 23     | 12    | 5'6"          |
| Madisyn Rushing   | 32     | 10    | 5'2"          |

Superintendent: Jamie Wetig Coach: Kit Walker Ath. Director: Jason Endicott Asst. Coaches: Karrie Kay Colors: Blue & Gold Principal: Paula Rice Ath. Director: Jason Endicott League: SPAA-Iroquois Activity Assoc.