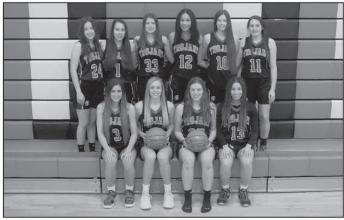

#### **Girls Class 1A DII**

| Ashland           |        | Mas   | cot: Bluejays |
|-------------------|--------|-------|---------------|
| Name              | Number | Grade | Ht.           |
| Chylynn Gibson    | 3      | 12    | 5'5"          |
| McKenzie Walker   | 4      | 10    | 5'5"          |
| Victoria Milburn  | 5      | 11    | 5'10"         |
| Janet Meza-Zavala | 10     | 10    | 5'3"          |
| Emily Berryman    | 11.    | 12    | 5'5"          |
| Raylee Johnson    | 14     | 11    | 5'3"          |
| Kinley Kay        | <15    | 9     | 5'5"          |
| Lily McPhail      | 20     | 9     | 5'8"          |
| Addison Luckie    | 22     | 9     | 5'4"          |
| McKenzie Cramer   | 23     | 12    | 5'6"          |
| Madisyn Rushing   | 32     | 10    | 5'2"          |

Superintendent: Jamie Wetig Coach: Kit Walker Ath. Director: Jason Endicott Asst. Coaches: Karrie Kay Colors: Blue & Gold Principal: Paula Rice Ath. Director: Jason Endicott League: SPAA-Iroquois Activity Assoc.