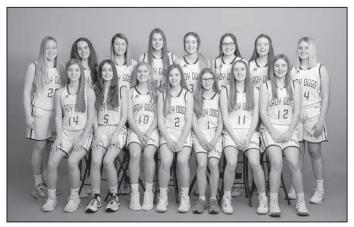

#### **Boys Class 1A DII**

| Almena-Northern Valley |        |        | Mascot: Huskies |
|------------------------|--------|--------|-----------------|
| Name                   | Number | Grade  | Ht.             |
| Tharen Cox             | 5      | 12     | 6'3"            |
| Kenton Thalheim        | 11     | 9      | 5'10"           |
| Colton Bailey          | 14     | 10     | 6'0"            |
| Bailey Sides           | 15     | 11     | 6'0"            |
| Kai Čox                | 20     | 10     | 5'11"           |
| Aaron Estes            | 21     | 11     | 5'8"            |
| Eric Loya              | 23     | 5 / 11 | 6'2"            |
| Jeremiah Hansen        | 24     | 9      | 5'11"           |
| Brody Preston          | 25     | 9      | 5'8"            |
| John Brands            | 32     | 10     | 6'2"            |
| Drew Schemper          | 33     | 9      | 6'0"            |
| Clay Preston           | 35     | 12     | 6'0"            |