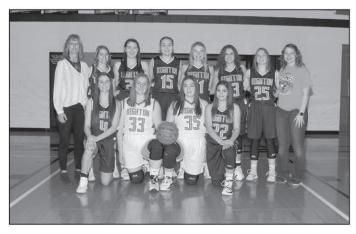

#### State Quarterfinals - Monday, March 8 at 6 p.m.

| Cunningham (21-2)               | VS. | Ashland (14-7)  |
|---------------------------------|-----|-----------------|
| Rexford-Golden Plains (23-0)    | VS. | Dighton (15-9)  |
| Beloit-St. John's/Tipton (18-1) | VS. | Wetmore (17-7)  |
| Central Plains (20-3)           | VS. | St. Paul (15-3) |