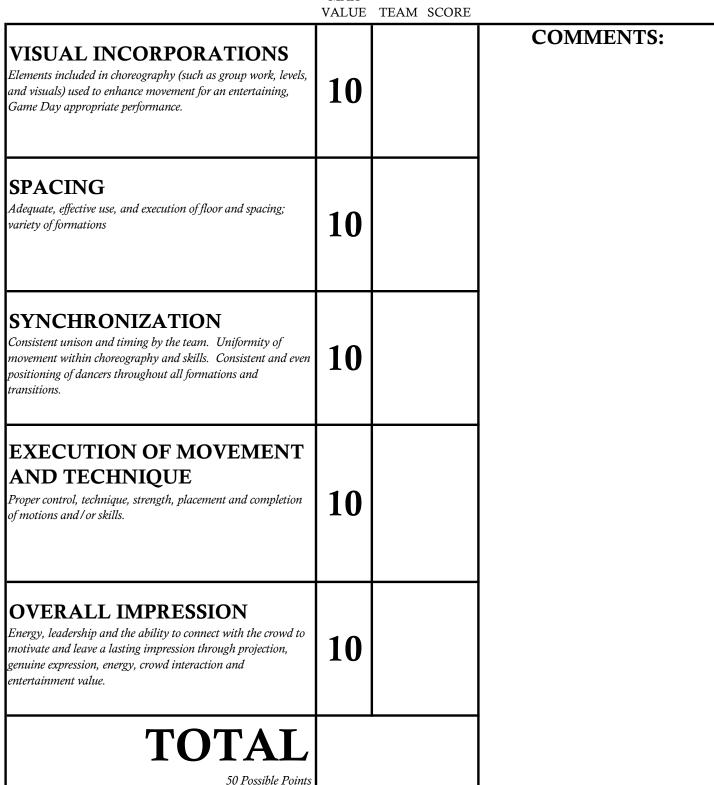

|       |           |

## **BAND DANCE**

Team:

Division: Judge #:



**VALUE SCORE COMMENTS: GAME DAY MATERIAL** 10 Proper use of material and skills relevant to the game day environment **SYNCHRONIZATION** 10 Consistent unison and timing by the team. Uniformity of movement within choreography and skills. Consistent and even positioning of dancers throughout all formations and transitions. **SPACING** 10 Maximum crowd coverage, spacing and formations **EXECUTION OF MOVEMENT** AND TECHNIQUE 10 Proper control, technique, strength, placement and completion of motions and/or skills. **OVERALL IMPRESSION** 10 Energy, leadership, and connection to the crowd **TOTAL** 50 Possible Points

MAX

**TEAM** 

### PERFORMANCE ROUTINE

Team:



MAX



# **Safety Violation & Time Sheet**

Team:
Division:



#### TIME

|                                                                                    | MAXIMUM<br>TIME     | RECORDED<br>TIME | DEDUCTION |
|------------------------------------------------------------------------------------|---------------------|------------------|-----------|
| Qualifying Round: Fight Song                                                       | 1:00                |                  |           |
| Quality ing ito una + 1 ight bong                                                  | 1.00                |                  |           |
| Qualifying Round: Band Dance                                                       | 1:00                |                  |           |
| Qualifying Round : Performanc